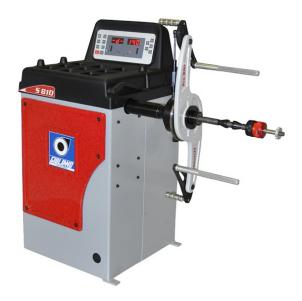

# **5810 BIKE**

Digital electronic wheel balancer with led display for motorcycle wheels

Digital electronic wheel balancer with led display for motorcycle wheels.

Main Features

#### Description

Digital electronic wheel balancer with led display for motorcycle wheels.

#### Functions

- Manual measuring of wheel diameter and distance;
- Automatic START and STOP;
- Static and dynamic balancing;
- Huge combination of ALU programs;
- Special ALU-S program;
- FES function;
- OPTIMATCH function;
- Self-diagnosis;
- Self-calibration;
- Complete with ProBike Eco Kit clamping adaptor for motorcycle wheels;
- Wheel guard available as optional.

#### Standard Features

| Max. wheel weight   | 75 kg                     |
|---------------------|---------------------------|
| Max. tyre diameter  | 900 mm                    |
| Rim diameter        | 10"-30" / 255-765 mm      |
| Rim width           | 1.5"-20" / 40-510 mm      |
| Power supply        | 230V - 1ph - 50/60 Hz     |
| Cycle time          | 6.0s (5 3/4" x 14") 15 Kg |
| Rotating speed      | < 100 rpm                 |
| Balancing precision | ± 1g                      |
| Net weight          | 85 kg                     |
| Dimensions (WxDxH)  | 970x480x987 mm            |