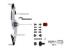

# **5810 BIKE**

Standard Accessories

PROBIKE EKO KIT (9341191)
Clamping adaptor for motorcycle wheels. Complete with 14 mm diam. shaft. and Quick Fix quick clamping

Standard accessories