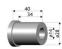

## 9342850

Set of 28 mm centering rings for Probike Eco Kit with 14 mm diam. shaft

#### 9342851

19 mm diam. shaft with complete set of centering rings, adaptors and Quick Fix quick clamping device, for ProBike Eco

## PROFI KIT (9342852)

Set of special adaptors for 19 mm diam. shaft on ProBike Eco

#### 9342853

10 mm diam. shaft with adaptors, for ProBike Eco