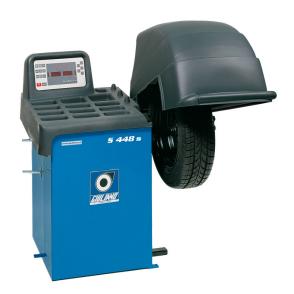

Digital electronic wheel-balancer with microprocessor and LED display

Digital electronic wheel-balancer with microprocessor, LED display, wheel guard and pedal brake. Equipped with 4 balancing programs for wheels with aluminium rims; static and dynamic balancing, balance optimization

#### Description

Digital electronic wheel-balancer with microprocessor, LED display, wheel guard and pedal brake. Equipped with 4 balancing programs for wheels with aluminium rims; static and dynamic balancing, optimization of balancing. It is standard delivered with quick locking universal flange and cones.

#### Features

- Pedal brake;
- Automatic measuring of wheel diameter and distance;
- · Automatic wheel positioning;
- Automatic START and STOP;
- Static and dynamic balancing, 4 ALU programs;
- ALU-S special program;
- FES function (Fast & Easy Split for hidden weight positioning);
- Multi-user function (for simultaneous use of the machine by 2 operators);
- OPTIMATCH function (optimization of the unbalance between rim and tyre);
- Self-calibration;
- Max. wheel weight: 65 kg.;
- Cycle time: 6 sec.;
- Balancing speed: