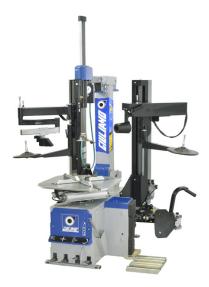

High Performance Super-automatic tilt back tyre changer with combined two assist arms

High performace super automatic tilt back Tyre changer with combined two assist arms, specially designed for low profiled and UHP tyres, ideal for tyre specialists; suitable for wheels with rim from 10" to 28" (max. wheel diameter 1120 mm./44", max. wheel width 406mm./16").

# Superautomatic

Model with four control pedals, tilting tower, sliding horizontal arm and operating arm with automatic lowering and locking by pushing button.

#### Description

High performance super-automatic Tyre changer, specially designed for low profiled and UHP tyres, ideal for tyre specialists; suitable for car wheels with rim from 10" to 28" (max. wheel diameter 1120 mm./44", max. wheel width 406mm./16"). Turntable with double-cylinder, adjustable clamps positioning and pedal operated two speed bidirectional rotation system. Equipped with combined two assist arms for easy mounting/demounting tyres. Functions

- Tilting tower, sliding horizontal arm with ø 41 mm operating arm;
- Bead breaker double effect Cylinder ø 200 mm;
- · Reinforced Chassy and tower;
- Tabletop thickness 14 mm w/adjust. jaws;
- Fitting head designed for both standard and low profiled tyre applications;
- Double rotation speed by pedal;
- Tyre inflation by pedal (standard);
- Patented SBS System for bead breaker shovel travel memory;
- Equipped with Help and Press Arm (standard)
- Suitable for Tubeless tyre bead seating system (optional);
- "Easy Access" extractable pedal box for quick service;
- Adjustable bead breaker shovel angle;
- QuadraLock system for total stiff locking of horizontal and operating arm;
- PO System, Giuliano patent, for granting no BB shovel stuck into the rim;
- Robotic pipe for operating arm positioning/lock;
- Suitable for Wheel Lifter (optional).