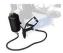

#### Press Arm

Helps easy mounting/demounting of the second bead of ultra low profiled tyres or run-flat.

Helps easy mounting/demounting of tyres, keeping down the tyre bead and allowing an easy introduction of bead lever as well as an easy setting in position of the second bead.