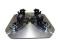

#### Jaw Clamping

Rim clamping is performed by means of 4 jaws facing each other, driven by pneumatic cylinders connected to the control pedal.

#### Wheel clamping with adjustable jaws

Allows to increase the clamping range of the turntable plate up to a maximum of 4", by sliding jaws without jeopardizing product reliability and durability.