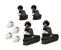

#### MOTO-AD (9235081)

Kit of 4 motorcycle wheels clamping adaptors, 6" - 24", with screw lock.

## ATV-AD (9235082)

Kit of 4 clamping adaptors for HARLEY DAVIDSON wheels, oversize height, 6" - 24", with screw lock.