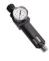

# **5 234**Standard Accessories

Standard accessories

PED-G (9236373) Pedal operated inflating device.

AWF (9213425)
Air filter with pressure regulator and CE manometer.

ROLL (9241924)

Fixed roller plate, to ease bead breaking of heavy wheels.