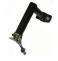

#### Press Arm

Helps easy mounting/demounting of the second bead of ultra low profiled tyres or run-flat.

Helps easy mounting/demounting of tyres, keeping down the tyre bead and allowing an easy introduction of bead lever as well as an easy setting in position of the second bead.