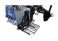

High Performance Super-automatic tilt back tyre changer with combined two assist arms

High performace super automatic tilt back Tyre changer with combined two assist arms, specially designed for low profiled and UHP tyres, ideal for tyre specialists; suitable for wheels with rim from 10" to 28" (max. wheel diameter 1120 mm./44", max. wheel width 406mm./16").

#### Description

High performance super-automatic Tyre changer, specially designed for low profiled and UHP tyres, ideal for tyre specialists; suitable for car wheels with rim from 10" to 28" (max. wheel diameter 1120 mm./44", max. wheel width 406mm./16"). Turntable with double-cylinder, adjustable clamps positioning and pedal operated two speed bidirectional rotation system. Equipped with combined two assist arms for easy mounting/demounting tyres. Functions