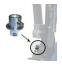

#### Power Out

Patented GIULIANO device to prevent bead breaker blade from getting stuck between rim and tyre bead during bead breaking