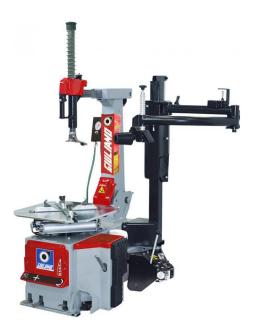

Automatic tilt-back professional tyre changer with helper arm

Automatic tilt-back professional tyre changer with helper arm. For high volume tyre shops, servicing racing, run flat and UHP tyres.

Resistance Under Stress Coefficient (RUSC) gives some idea of how robust a tyre changer can be, in terms of strength and power against all different kinds of stress involved in mounting/demounting tyres. Do you want to know more about RUSC ? <u>Click here !</u>

## Description

Automatic tilt-back professional tyre changer with helper arm. For high volume tyre shops, servicing racing, run flat and UHP tyres.

Functions

- Tilting tower, sliding horizontal arm with Ø 41 mm operating arm;
- Bead breaker double effect Cylinder Ø 200 mm;
- Reinforced Chassis and Tower;
- Tabletop thickness 14 mm;
- Fitting head designed for both standard and low profiled tyre applications;
- Double rotation speed by pedal;
- Tyre inflation by pedal (standard);
  Equipped with HP Light dual assist arm (standard);
- Suitable for Tubeless tyre bead seating system (optional);
- "Easy Access" extractable pedal box for quick service.