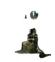

Automatic tilt-back professional tyre changer with helper arm

Automatic tilt-back professional tyre changer with helper arm. For high volume tyre shops, servicing racing, run flat and UHP tyres.

Resistance Under Stress Coefficient (RUSC) gives some idea of how robust a tyre changer can be, in terms of strength and power against all different kinds of stress involved in mounting/demounting tyres. Do you want to know more about RUSC ? <u>Click here !</u>

## Description

Automatic tilt-back professional tyre changer with helper arm. For high volume tyre shops, servicing racing, run flat and UHP tyres.

Functions

- Tilting tower, sliding horizontal arm with Ø 41 mm operating arm;
- Bead breaker double effect Cylinder Ø 200 mm;
- Reinforced Chassis and Tower;
- Tabletop thickness 14 mm;
- Fitting head designed for both standard and low profiled tyre applications;
- Double rotation speed by pedal;
- Tyre inflation by pedal (standard);
  Equipped with HP Light dual assist arm (standard);
- Suitable for Tubeless tyre bead seating system (optional);
- "Easy Access" extractable pedal box for quick service.