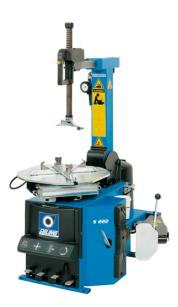

Superautomatic tyre changing machine suitable for car and motorcycle tyres

Automatic tyre changing machine suitable for car and motorcycle tyres having rim size from 10" to 22" (max. diameter 1000mm/39", max width 330mm/13").

### Automatic

Model with four control pedals, tilting tower, sliding horizontal arm and operating arm with manual lowering and locking by pushing button.

### Description

Automatic tyre changing machine suitable for car and motorcycle tyres having rim size from 10" to 22" (max. diameter 1000mm/39", max width 330mm/13"). Features

- Tilting vertical arm;
- Operating arm pneumatical locking; 20" turntable, outside clamping
- Air operated bead;
- Breaker-Oversize body; • Extractable pedal unit;
- Motor 230/400V-3ph-50Hz.