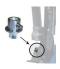

#### Power Out

Patented GIULIANO device to prevent bead breaker blade from getting stuck between rim and tyre bead during bead breaking operation.