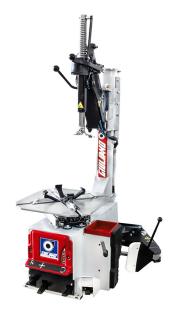

PAR-MOVE Concept High Performance Super-Automatic Tyre Changer

PAR-MOVE concept high performance super-automatic tyre changer. For high volume tyre shops, servicing racing, run flat and UHP tyres.

Resistance Under Stress Coefficient (RUSC) gives some idea of how robust a tyre changer can be, in terms of strength and power against all different kinds of stress involved in mounting/demounting tyres. Do you want to know more about RUSC ? <u>Click here !</u>

### Description

PAR-MOVE concept high performance super-automatic tyre changer. For high volume tyre shops, servicing racing, run flat and UHP tyres.

Functions

- Robust fixed vertical tower with innovative parallelogram operating arm (PAR-MOVE Concept).
- Bead breaker double effect Cylinder Ø 200 mm.
- Reinforced Chassis. Fixed vertical tower and parallelogram operating arm makes S119 extremely robust and stiff, granting increased rigidity and eliminating all flexes.
- Tabletop thickness 14 mm.
- Fitting head designed for both standard and low profiled tyre applications.
- Double rotation speed by pedal.
- Tyre inflation by pedal (standard).
- Suitable for Tubeless tyre bead seating system (optional).
- "Easy Access" extractable pedal box for quick service.
- PO System, Giuliano patent, for granting no bead breaker shovel stuck into the rim during bead breaking operations.
- Suitable for Wheel Lifter (optional).