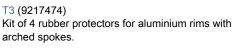

T3 (9217474)

arched spokes.

MOTO-AD (9235081) Kit of 4 motorcycle wheels clamping adaptors, 6" -24", with screw lock.

ATV-AD (9235082) Kit of 4 clamping adaptors for HARLEY DAVIDSON wheels, oversize height, 6" - 24", with screw lock.